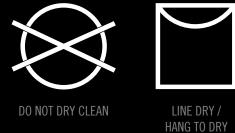

MACHINE WASH COLD WATER GENTLE CYCLE

DO NOT BLEACH

DO NOT TUMBLE DRY

DO NOT IRON

\* Remove D30 peices from Flank liner before washing.

 $^{st}$  Items with D30 should be washed a maximum of 30 times and a water temperature no higher than 40°C.