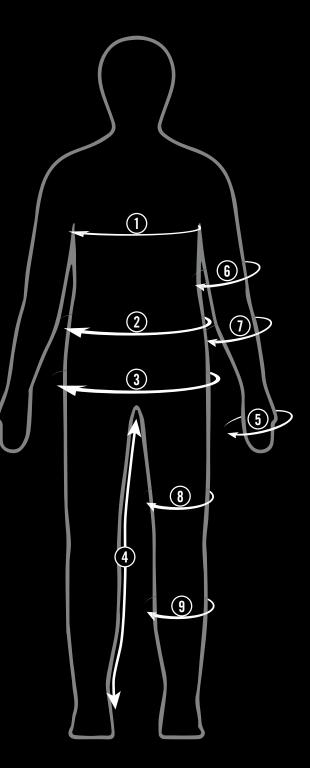

- 1 Chest: Measure fullest circumference, keeping tape up under arms and across shoulder blades.
- 2 Waist: Measure at narrowest circumference. Don't suck it in - nobody's watching.
- Measure around the widest part of the pelvis, around the buttocks. 3 Hip:
- Measure inner leg from crotch to below the ankle bone. 4 Inseam:
- Wrap a tape measure around the widest part of your palm. 5 Glove:
- 6 Bicep: Measure around your bicep at the widest part.
- 7 Forearm: Measure around your forearm at the widest part.
- 8 Thigh: Measure around your thigh 10cm up from your knee.
- 9 Calf: Measure around your calf at the widest part.