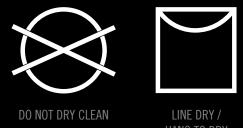

MACHINE WASH COLD WATER GENTLE CYCLE

DO NOT BLEACH

DO NOT TUMBLE DRY

DO NOT IRON

\* Remove D30 peices from Flank liner before washing.

 $^{st}$  Items with D30 should be washed a maximum of 30 times and a water temperature no higher than 40°C.